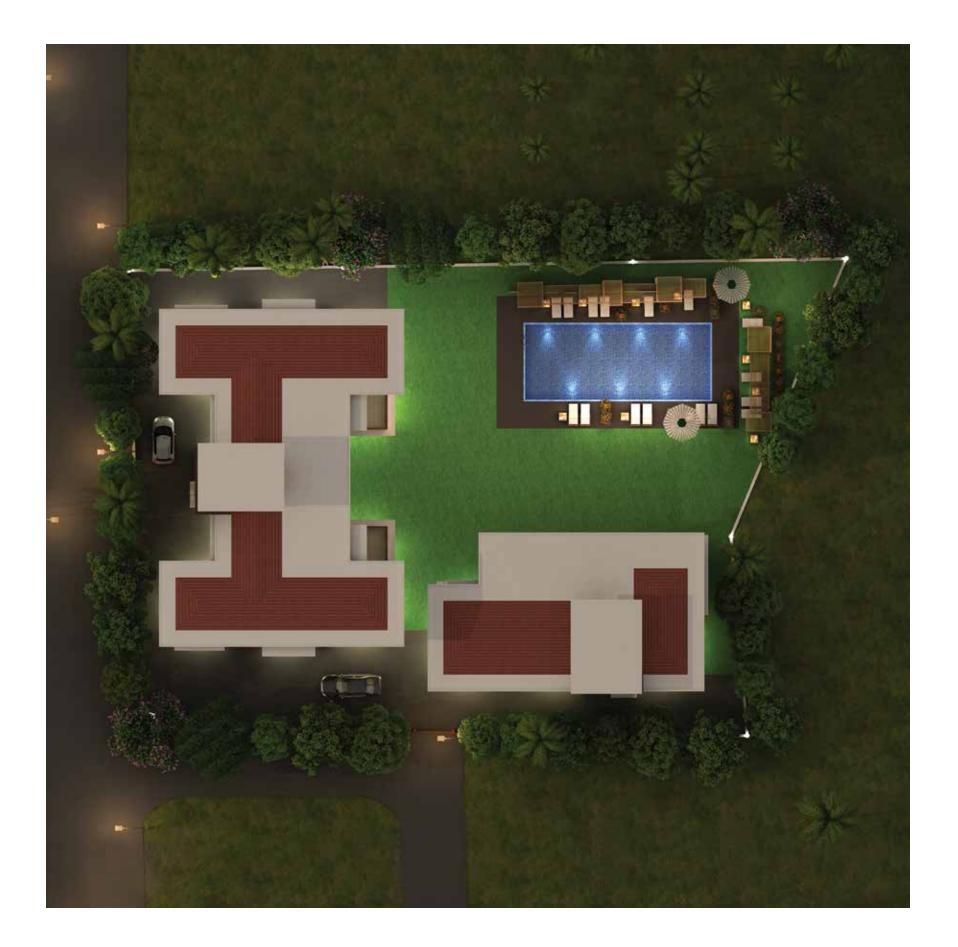

# GATHERINGS NEEDN'T BE A LONG DRIVE TO THE CLUB

Indulge in your favourite recreational activites within your exclusive and private surroundings. Look good, and feel fit with your very own gym complete with state of the art fitness equipment. The outdoor yoga deck is perfect for the days you want to indulge in a lighter routine. Spend a lazy afternoon in the indoor recreation room. Your very own swimming pool awaits you, complete with a shaded deck. Dive into it with your whole family, and enjoy refreshing days.

Artist's impression of pool