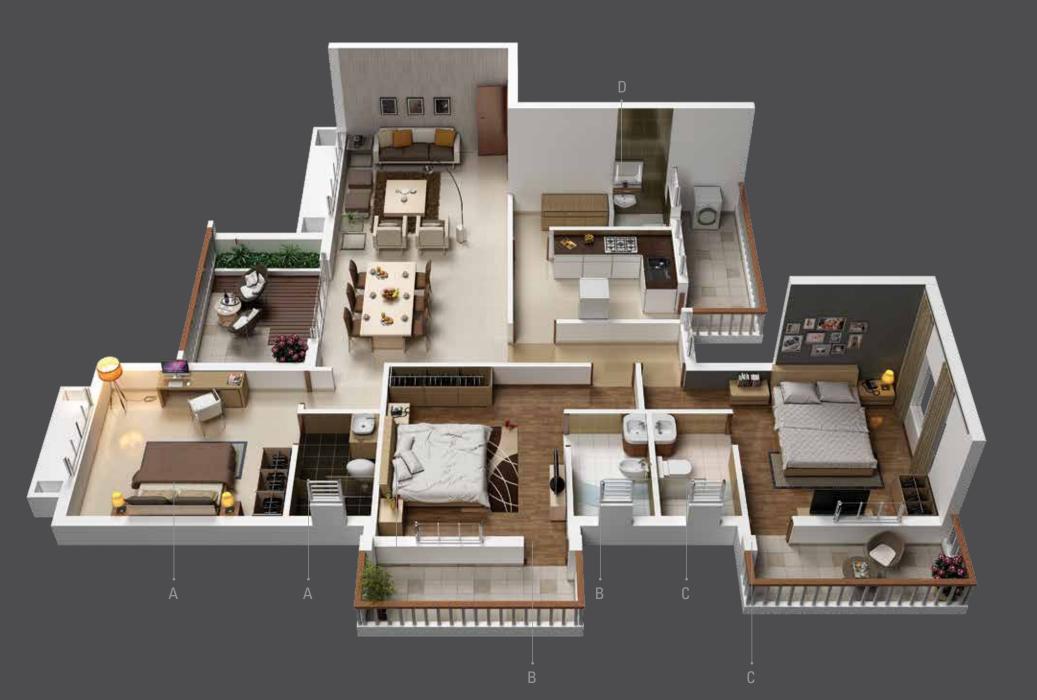

### 3 BHK Type A

BUILT-UP AREA 163.50 sq.m

1759.26 sq.ft

LIVING/DINING

25ft 1in x 12ft 10

BEDROOM A - 3.65m x 3.98

B - 4.22m x 3.50m

13ft 10in x 11ft 6in

C - 3.65m x 3.50m 11ft 9in x 11ft 6in

#### BATHROOM

- 2.50m x 1.51m t 3in x 4ft 11in

5 - 2.50m x 1.49m ft 3in x 4ft 11in

C - 2.50m x 1.49m 8ft 3in x 4ft 11in

> ) - 1.50m x 1.20r ift x 4ft

KITCHEN 2.50m x 3.4

2.50m x 3.49m 8ft 3in x 11ft 6i

UTILITY 1.50m x 2.18n

5ft x 7ft 2in

BUILT-UP AREA 183.00 sq.m 1969.08 sq.ft