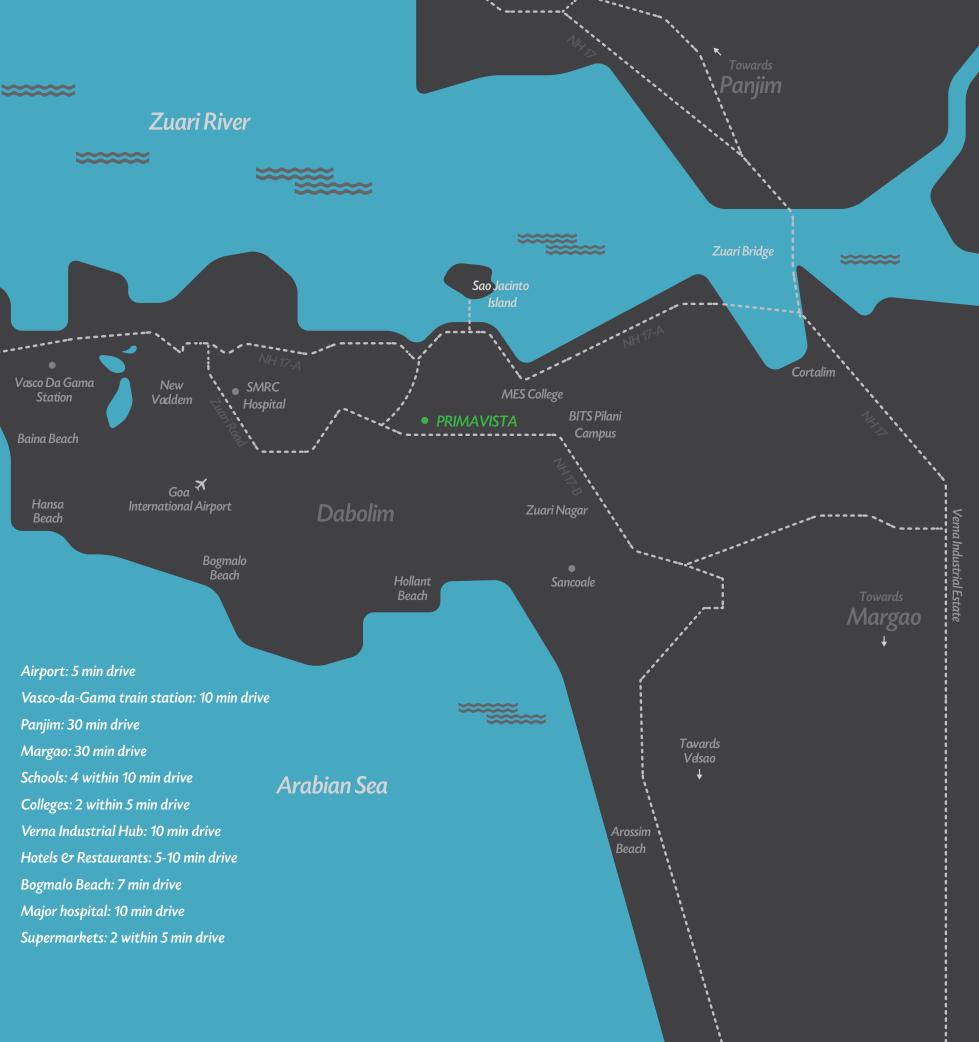

### CLOSE TO SERENITY, CLOSER TO CITY LIFE

Life is a breeze when you are close to all major hubs, without having to deal with the hassles of city congestion. With a location just off the national highway NH-17B, you are well connected without any disturbance of heavy traffic. Just a quick 5 minute drive and you are at the airport. Reach city centers like Panjim, and Margao in 30 minutes and Vasco-da-Gama in 10 minutes. The Verna Industrial Hub is just a 10 minute drive away. Enjoy proximity to reputed schools, colleges and hospitals, as well as super markets and several prominent hotels. If you want a quiet weekend by the sea, seven minutes is all it takes, to tread serene sands.