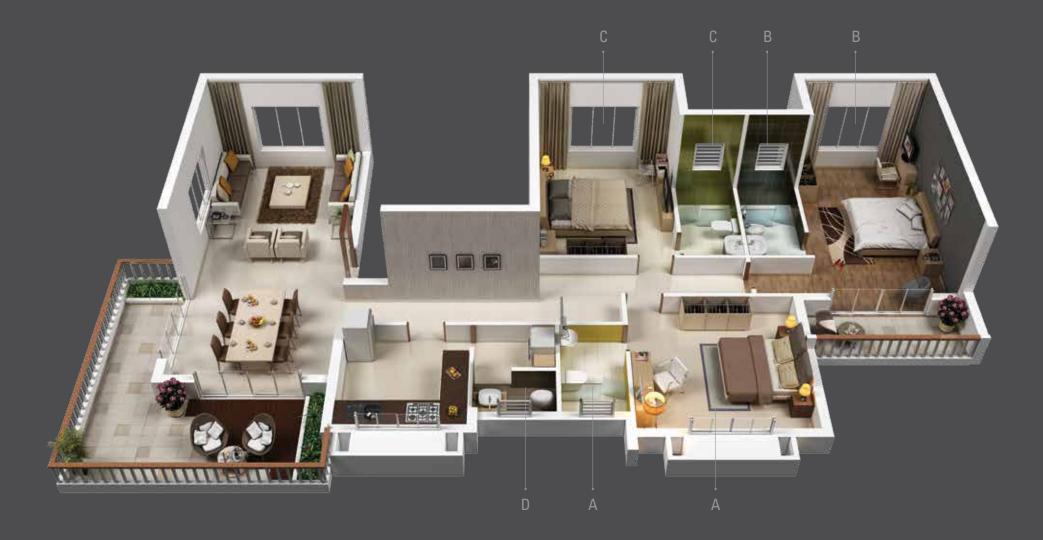

#### A LIVING/DINING

3.75m x 7.84m 12ft 6in x 25ft 9in BEDROOM

A - 4.00m x 3.92m 13ft 2in x 12ft 11ir

B - 3.20m x 5.31n 10ft 6in x 17ft 5in

C - 3.50m x 4.00m 11ft 6in x 13ft 2in BATHROOM A - 1.50m x 2.54m 5ft x 8ft 4in

B - 1.50m x 2.50m 5ft x 8ft 3in

C - 1.50m x 2.50m 4ft 11in x 8ft 3in

D - 1.85m x 1.15m 6ft 11in x 3ft 10in

#### KITCHEN

2.90m x 3.00m 9ft 6in x 9ft 10in

#### UTILITY

1.85m x 1.28m 6ft 11in x 4ft 3in

### **3 BHK** Type B