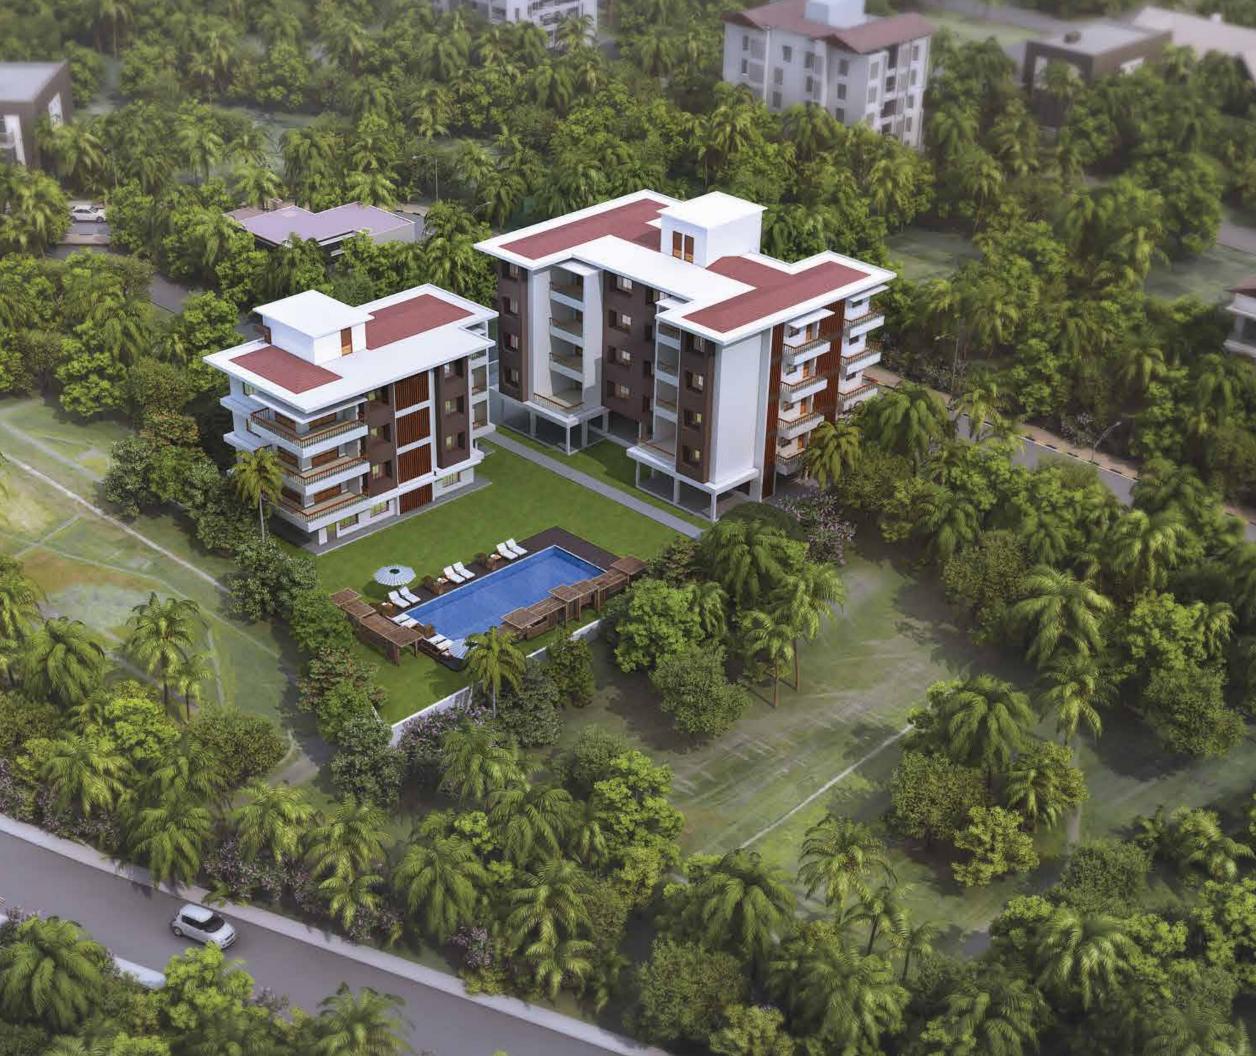

### LOOK FORWARD TO LUSH GREENS

Landscaped gardens, lush lawns, and surrounding greens of a vast canopy of trees lend an air of serenity to your surroundings. Enjoy the flowers of the season, sink into the soft grass, or let the pleasant sound of birds and rustling leaves ease your senses with beauty and tranquility.

### LOOK FORWARD TO COMING HOME

Dabolim's premier residential project, Altura Primavista offers you seclusion, as well as superb connectivity to reach any destination of your choice, be it for business or pleasure. Settle down to its well planned, elegantly designed interiors that accompany the modern architecture. Enjoy the bliss of great river views, and lush greens .

### LOOK FORWARD TO THOUGHTFUL PLANNING

Altura Primavista gives you the comforts of privacy and space through its emphasis on efficient planning. Wide open spaces between buildings give you unobstructed views. Your living room has the luxury of looking out to generously sized balconies and decks. Large windows maximise natural light and ventilation for bright and fresh interiors. Careful detailing like attached bathrooms with every bedroom, separate utility rooms, and washrooms for the domestic staff makes your life easy and relaxed, while intercom and CCTV surveillance assures you of a safe and secure environment. Stay connected to the world with internet and cable TV provision. Covered parking for every apartment protects you and your vehicle from the uncertainties of weather.